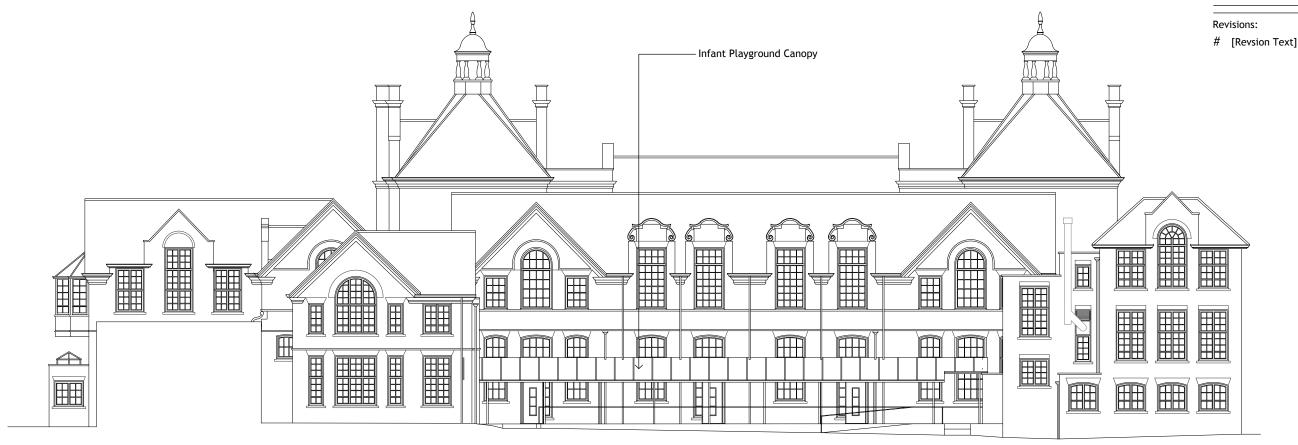

Revisions:

# [Revsion Text]

[dd/mm/yy]



# **WEST ELEVATION**

15

20 (metres)

Scale: 1:200



**SOUTH ELEVATION** 

Scale: 1:200

**Associates LLP** 

Manuden Bishop's Stortford Barker Hertfordshire CM23 1DW

LISTED BUILDING CONSENT ISSUE

W: www.barker-associates.co.uk E: mail@barker-associates.co.uk

T: 01279 647111 F: 01279 647027

Waggoners Court The Street

Client:

## ACADEMIES ENTERPRISE TRUST

Project:

TRINITY PRIMARY ACADEMY **BOUNDS GREEN ROAD** WOOD GREEN, LONDON N22 8ES

## PERIMETER FENCING ENHANCEMENT

Title:

## PRINCIPAL ELEVATIONS SOUTH & EAST

| Scale @A3: | Date:     | Drawn: | Checked: |
|------------|-----------|--------|----------|
| 1:500      | JUNE 2014 | PR     |          |

Drawing no.:

Revision: BA / 5042.75.06/221



[dd/mm/yy]



## **EAST ELEVATION**

Scale: 1:200



## FIRE ESCAPE ELEVATIONS

Scale: 1:200





# **NORTH ELEVATION**

Scale: 1:200

## LISTED BUILDING CONSENT ISSUE



Bishop's Stortford Hertfordshire CM23 1DW

Waggoners Court The Street Manuden

W: www.barker-associates.co.uk E: mail@barker-associates.co.uk

T: 01279 647111 F: 01279 647027

Revision:

Client:

#### ACADEMIES ENTERPRISE TRUST

Project:

TRINITY PRIMARY ACADEMY BOUNDS GREEN ROAD WOOD GREEN, LONDON N22 8ES

## PERIMETER FENCING ENHANCEMENT

Title:

SECONDARY ELEVATIONS SOUTH & EAST

| Scale @A3: | Date:     | Drawn: | Checked: |
|------------|-----------|--------|----------|
| 1:500      | JUNE 2014 | PR     |          |

Drawing no.:

BA / 5042.75.06/222