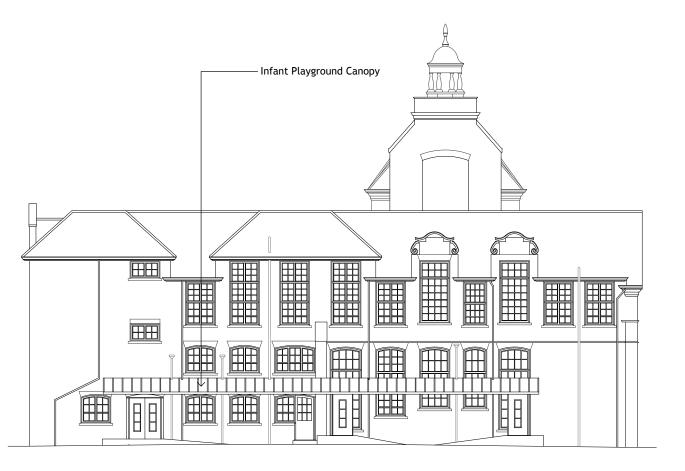

# **WEST ELEVATION**

15

20 (metres)

Scale: 1:200

**SOUTH ELEVATION** 

Scale: 1:200

**Associates LLP** 

Manuden Bishop's Stortford Barker Hertfordshire CM23 1DW

## **EAST ELEVATION**

Scale: 1:200