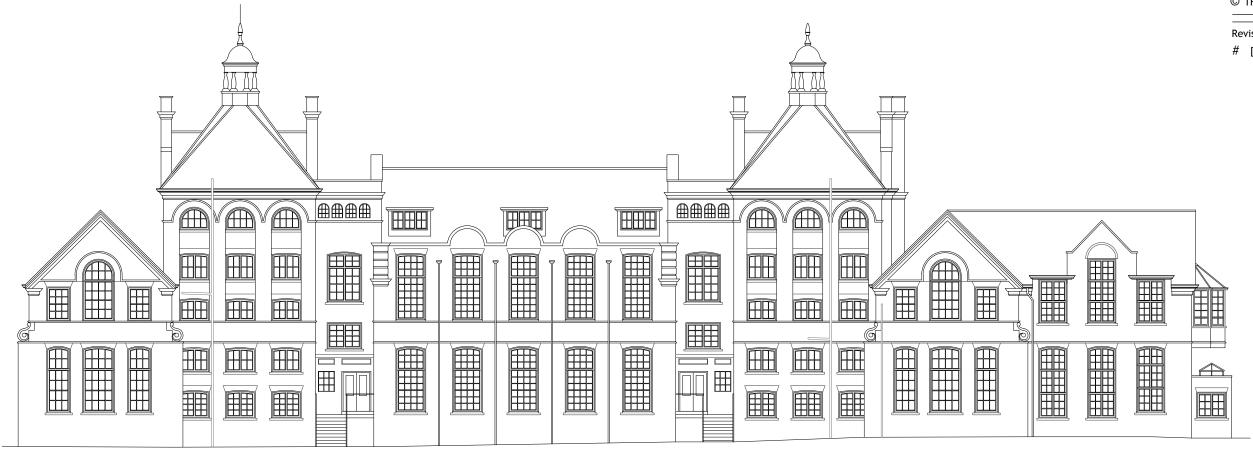

Revisions:

# [Revsion Text]

[dd/mm/yy]



# **WEST ELEVATION**

15

20 (metres)

Scale: 1:200



**SOUTH ELEVATION** 

Scale: 1:200

**Associates LLP** 

Manuden Bishop's Stortford Barker Hertfordshire CM23 1DW

LISTED BUILDING CONSENT ISSUE

W: www.barker-associates.co.uk E: mail@barker-associates.co.uk

T: 01279 647111 F: 01279 647027

Waggoners Court The Street

Client:

## ACADEMIES ENTERPRISE TRUST

Project:

TRINITY PRIMARY ACADEMY **BOUNDS GREEN ROAD** WOOD GREEN, LONDON N22 8ES

## PERIMETER FENCING ENHANCEMENT

Title:

## PRINCIPAL ELEVATIONS SOUTH & EAST

| Scale @A3: | Date:     | Drawn: | Checked: |
|------------|-----------|--------|----------|
| 1:500      | JUNE 2014 | PR     |          |

Drawing no.:

Revision: BA / 5042.75.06/221



[dd/mm/yy]



## **EAST ELEVATION**

Scale: 1:200



## FIRE ESCAPE ELEVATIONS