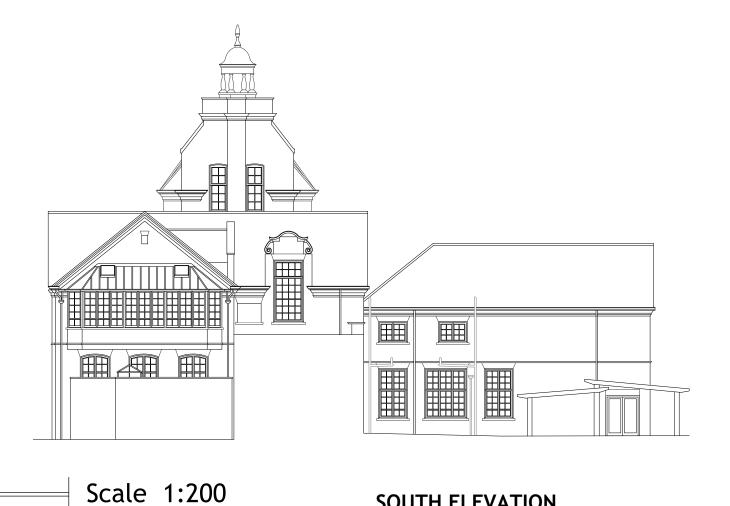

# **WEST ELEVATION**

15

20 (metres)

Scale: 1:200

**SOUTH ELEVATION** 

Scale: 1:200

**Associates LLP** 

Manuden Bishop's Stortford Barker Hertfordshire CM23 1DW